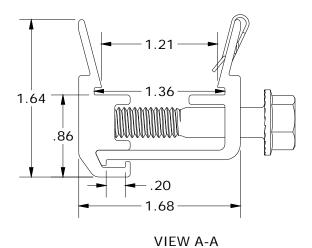

| MATERIALS:            | 6000 SERIES ALUMINUM, STAINLESS STEEL | OPTIONS:               |
|-----------------------|---------------------------------------|------------------------|
| DESIGN LOAD (LBS):    | N/A                                   | CLEAR / BLACK ANODIZED |
| ULTIMATE LOAD (LBS):  | N/A                                   |                        |
| TORQUE SPECIFICATION: | 12 LB-FT                              |                        |
| CERTIFICATION:        | UL 2703, FILE E359313                 |                        |
| WEIGHT (LBS):         | 0.52                                  |                        |

SCALE 1: 1