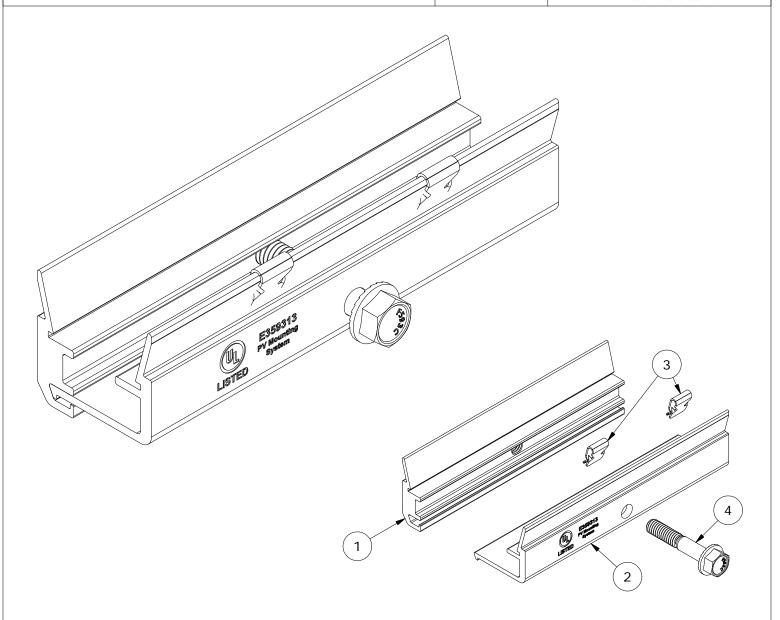

THE INFORMATION IN THIS DRAWING IS CONFIDENTIAL AND PROPRIETARY. ANY REPRODUCTION, DISCLOSURE, OR USE THEREOF IS PROHIBITED WITHOUT THE WRITTEN CONSENT OF SUNRUN SOUTH LLC.

| PARTS LIST |     |                                                 |  |  |
|------------|-----|-------------------------------------------------|--|--|
| ITEM       | QTY | DESCRIPTION                                     |  |  |
| 1          | 1   | SNAPNRACK ULTRA RAIL SPLICE TAPPED PRC, CLEAR   |  |  |
| 2          | 1   | SNAPNRACK ULTRA RAIL SPLICE THRU PRC, CLEAR     |  |  |
| 3          | 2   | SNAPNRACK, SNAPLINK BONDING CLIP, TYPE 2, STEEL |  |  |
| 4          | 1   | BOLT FLANGE SERRATED 5/16IN-18 X 1-3/4IN SS     |  |  |