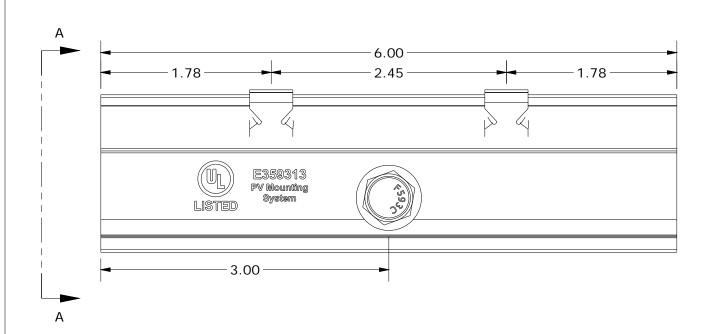

| MATERIALS:            | 6000 SERIES ALUMINUM, STAINLESS STEEL | OPTIONS:               |
|-----------------------|---------------------------------------|------------------------|
| DESIGN LOAD (LBS):    | N/A                                   | CLEAR / BLACK ANODIZED |
| ULTIMATE LOAD (LBS):  | N/A                                   |                        |
| TORQUE SPECIFICATION: | 12 LB-FT                              |                        |
| CERTIFICATION:        | UL 2703, FILE E359313                 |                        |
| WEIGHT (LBS):         | 0.52                                  |                        |