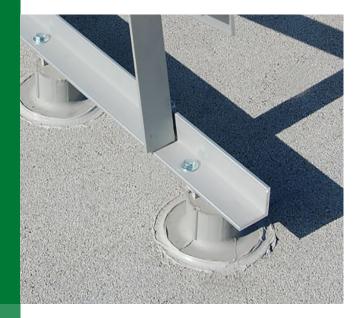

## PITCH PANS • CHEMCURB/E-CURB SYSTEMS

**1-Part** is a moisture curing, pourable sealant designed for use in pitch pans and warranted ChemCurb/E-Curb penetration seals. 1-Part is suitable for application in damp, dry, or cold climates, is solvent free, contains no isocyanates and will not shrink upon curing.