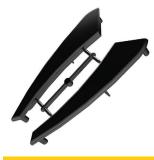

#### **End Caps**

- Cover end sections of skirt so no cuts are visible
- Easily snap end caps onto the ends of any skirt section