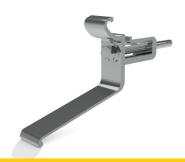

#### **Skirt Mounts**

- Hook onto the inside of module frame
- Secured in place with ½" fastener from front of module preventing any need for reaching under array