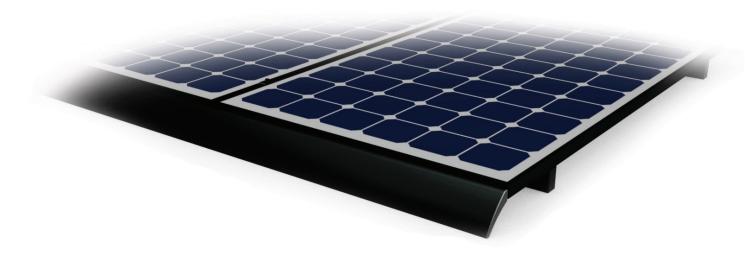

### **Start Installing the Array Skirt Today**

RESOURCES
DESIGN
WHERE TO BUY

snapnrack.com/resources snapnrack.com/configurator snapnrack.com/where-to-buy

SnapNrack Series 100 Array Skirt is an enhanced aesthetic option with a sleek black finish providing a flush clean line homeowners love. When installed the Array Skirt provides a clean finish to the front of arrays covering any screws, bolts, wires, or mounting hardware. It mounts directly to standard module frames allowing it to attach to almost any array.

# Sleek Look. Attractive Design. Easily Mounted.

Skirt mounts attach to any standard module using single bolt with 1/2" socket

Splice provides snap-in attachment of skirt sections together

Skirt easily snaps onto mount providing a clean finished look