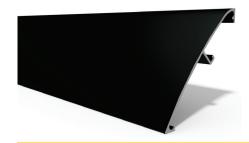

#### Skirt

- Snaps into place on the mount easily with no tools required
- Smooth curved profile provides an elegant finished look