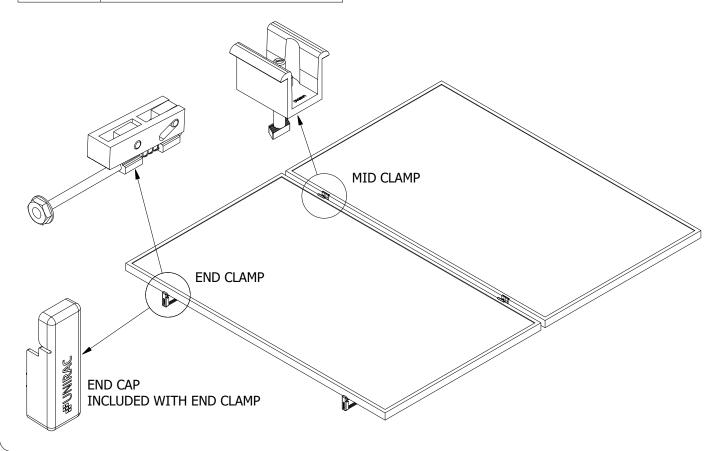

## PRO SERIES END CLAMP

| PART # TABLE |                             |  |
|--------------|-----------------------------|--|
| P/N          | DESCRIPTION                 |  |
| 302035M      | SM END CLAMP ASSEMBLY, MILL |  |
| 302030M      | MID CLAMP ASSEMBLY, MILL    |  |
| 302030D      | MID CLAMP ASSEMBLY, DRK     |  |