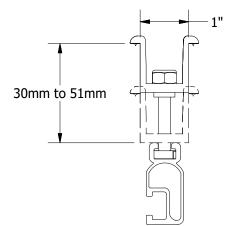

## PRO SERIES END CLAMP

| PART # TABLE |                             |  |
|--------------|-----------------------------|--|
| P/N          | DESCRIPTION                 |  |
| 302035M      | SM END CLAMP ASSEMBLY, MILL |  |
| 302030M      | MID CLAMP ASSEMBLY, MILL    |  |
| 302030D      | MID CLAMP ASSEMBLY, DRK     |  |