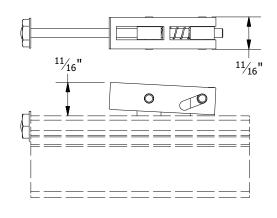

## PRO SERIES END CLAMP

| PART # TABLE |                             |  |
|--------------|-----------------------------|--|
| P/N          | DESCRIPTION                 |  |
| 302035M      | SM END CLAMP ASSEMBLY, MILL |  |
| 302030M      | MID CLAMP ASSEMBLY, MILL    |  |
| 302030D      | MID CLAMP ASSEMBLY, DRK     |  |