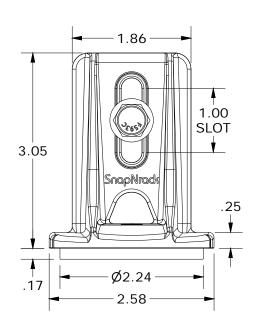

| PARTS LIST |     |                                                          |  |  |
|------------|-----|----------------------------------------------------------|--|--|
| ITEM       | QTY | DESCRIPTION                                              |  |  |
| 1          | 1   | SNAPNRACK, SPEEDSEAL FOOT, BASE, SEALING, SILVER / BLACK |  |  |
| 2          | 1   | BOLT, FLANGE, SERRATED, 5/16IN-18 X 2IN, SS              |  |  |
| 3          | 1   | SNAPNRACK, RL UNIVERSAL, MOUNT SPRING, SS                |  |  |
| 4          | 1   | SNAPNRACK, ULTRA RAIL MOUNT THRU PRC, CLEAR / BLACK      |  |  |
| 5          | 1   | SNAPNRACK, ULTRA RAIL MOUNT TAPPED PRC, CLEAR / BLACK    |  |  |

| MATERIALS:            | DIE CAST A380 ALUMINUM, 6000 SERIES ALUMINUM, STAINLESS STEEL     |               |  |
|-----------------------|-------------------------------------------------------------------|---------------|--|
| DESIGN LOAD (LBS):    | 802 UP, 1333 DOWN, 357 SIDE                                       | OPTIONS:      |  |
| ULTIMATE LOAD (LBS):  | 2118 UP, 4006 DOWN, 1331 SIDE                                     | CLEAR / BLACK |  |
| TORQUE SPECIFICATION: | 12 LB-FT                                                          |               |  |
| CERTIFICATION:        | UL 2703, FILE E359313; WIND-DRIVEN RAIN TEST FROM SUBJECT UL 2582 |               |  |
| WEIGHT (LBS):         | 0.45                                                              |               |  |