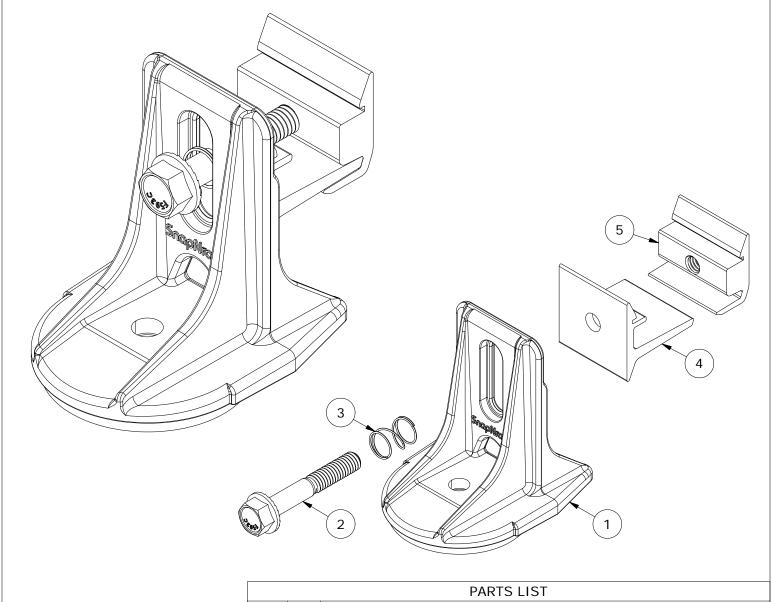

| PARTS LIST |     |                                                          |  |  |
|------------|-----|----------------------------------------------------------|--|--|
| ITEM       | QTY | DESCRIPTION                                              |  |  |
| 1          | 1   | SNAPNRACK, SPEEDSEAL FOOT, BASE, SEALING, SILVER / BLACK |  |  |
| 2          | 1   | BOLT, FLANGE, SERRATED, 5/16IN-18 X 2IN, SS              |  |  |
| 3          | 1   | SNAPNRACK, RL UNIVERSAL, MOUNT SPRING, SS                |  |  |
| 4          | 1   | SNAPNRACK, ULTRA RAIL MOUNT THRU PRC, CLEAR / BLACK      |  |  |
| 5          | 1   | SNAPNRACK, ULTRA RAIL MOUNT TAPPED PRC, CLEAR / BLACK    |  |  |