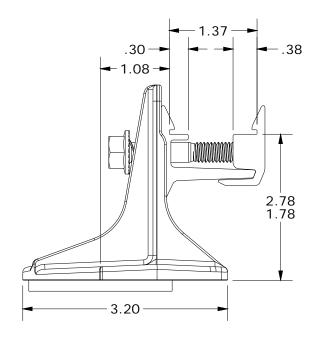

| PARTS LIST |     |                                                          |  |  |
|------------|-----|----------------------------------------------------------|--|--|
| ITEM       | QTY | DESCRIPTION                                              |  |  |
| 1          | 1   | SNAPNRACK, SPEEDSEAL FOOT, BASE, SEALING, SILVER / BLACK |  |  |
| 2          | 1   | BOLT, FLANGE, SERRATED, 5/16IN-18 X 2IN, SS              |  |  |
| 3          | 1   | SNAPNRACK, RL UNIVERSAL, MOUNT SPRING, SS                |  |  |
| 4          | 1   | SNAPNRACK, ULTRA RAIL MOUNT THRU PRC, CLEAR / BLACK      |  |  |
| 5          | 1   | SNAPNRACK, ULTRA RAIL MOUNT TAPPED PRC, CLEAR / BLACK    |  |  |

| MATERIALS:            | DIE CAST A380 ALUMINUM, 6000 SERIES ALUMINUM, STAINLESS STEEL     |               |  |
|-----------------------|-------------------------------------------------------------------|---------------|--|
| DESIGN LOAD (LBS):    | 802 UP, 1333 DOWN, 357 SIDE                                       | OPTIONS:      |  |
| ULTIMATE LOAD (LBS):  | 2118 UP, 4006 DOWN, 1331 SIDE                                     | CLEAR / BLACK |  |
| TORQUE SPECIFICATION: | 12 LB-FT                                                          |               |  |
| CERTIFICATION:        | UL 2703, FILE E359313; WIND-DRIVEN RAIN TEST FROM SUBJECT UL 2582 |               |  |
| WEIGHT (LBS):         | 0.45                                                              |               |  |