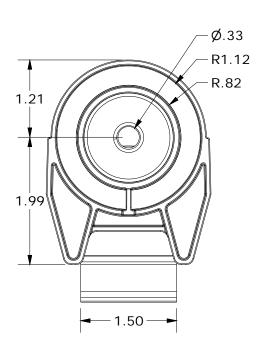

| PARTS LIST |     |                                                          |  |  |
|------------|-----|----------------------------------------------------------|--|--|
| ITEM       | QTY | DESCRIPTION                                              |  |  |
| 1          | 1   | SNAPNRACK, SPEEDSEAL FOOT, BASE, SEALING, SILVER / BLACK |  |  |
| 2          | 1   | BOLT, FLANGE, SERRATED, 5/16IN-18 X 2IN, SS              |  |  |
| 3          | 1   | SNAPNRACK, RL UNIVERSAL, MOUNT SPRING, SS                |  |  |
| 4          | 1   | SNAPNRACK, ULTRA RAIL MOUNT THRU PRC, CLEAR / BLACK      |  |  |
| 5          | 1   | SNAPNRACK, ULTRA RAIL MOUNT TAPPED PRC, CLEAR / BLACK    |  |  |

| MATERIALS:            | DIE CAST A380 ALUMINUM, 6000 SERIES ALUMINUM, STAINLESS STEEL     |               |  |
|-----------------------|-------------------------------------------------------------------|---------------|--|
| DESIGN LOAD (LBS):    | 802 UP, 1333 DOWN, 357 SIDE                                       | OPTIONS:      |  |
| ULTIMATE LOAD (LBS):  | 2118 UP, 4006 DOWN, 1331 SIDE                                     | CLEAR / BLACK |  |
| TORQUE SPECIFICATION: | 12 LB-FT                                                          |               |  |
| CERTIFICATION:        | UL 2703, FILE E359313; WIND-DRIVEN RAIN TEST FROM SUBJECT UL 2582 |               |  |
| WEIGHT (LBS):         | 0.45                                                              |               |  |