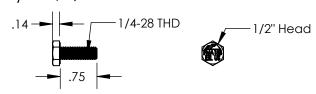

#### 2) Bolt, 1/4-28 x .750" Hex CS SST-U

| Property | Value                      |
|----------|----------------------------|
| Material | 300 Series Stainless Steel |
| Finish   | Clear                      |