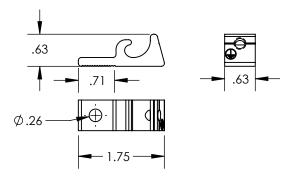

#### 1) BX GROUNDING LUG

| Property | Value             |
|----------|-------------------|
| Material | Tin-Plated Copper |
| Finish   | Clear             |