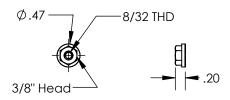

## 3) Bolt, Flange Hex 8-32 X .5 IN SST-U

| Property | Value                      |
|----------|----------------------------|
| Material | 300 Series Stainless Steel |
| Finish   | Clear                      |