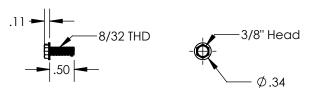

## 3) Bolt, Flange Hex 8-32 X .5 IN SST-U

| Property | Value                      |
|----------|----------------------------|
| Material | 300 Series Stainless Steel |
| Finish   | Clear                      |