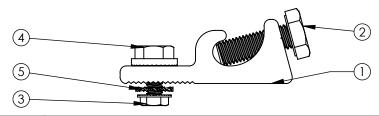

# BX PV Module Grounding Lug

| ITEM NO | DESCRIPTION                             | QTY IN KIT |
|---------|-----------------------------------------|------------|
| 1       | LUG, GROUNDING, LAY-IN - LOW PROFILE    | 1          |
| 2       | BOLT, 1/4-28 X .750" HEX CS SST-U       | 1          |
| 3       | BOLT, FLANGE HEX 8-32 X .5 IN SST       | 1          |
| 4       | NUT FLANGE HEX 8-32 SST                 | 1          |
| 5       | WASHER, STAR LK, 8-32 SS EXTERNAL TOOTH | 1          |